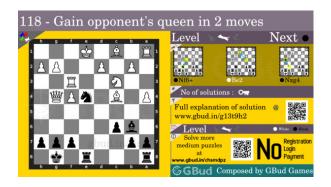

# Medium Chess puzzle # 0118 - Gain opponent's queen in 2 moves

Solve this medium chess puzzle and improve your chess games through improvement of your chess strategies and chess tactics.

Puzzle No: 0118

Difficulty level: medium

Description: Gain opponent's queen in 2 moves

Next Move: Black

Player level: Intermediate

Short URL for puzzle: https://gbud.in/g13t9h2

#### Medium chess puzzle 0118

Figure 1: Solve this medium chess puzzle 0118. Gain opponent's queen in 2 moves @ https://gbud.in/g13t9h2

Figure 2: Solve this medium chess puzzle online with solution @ https://gbud.in/g13t9h2