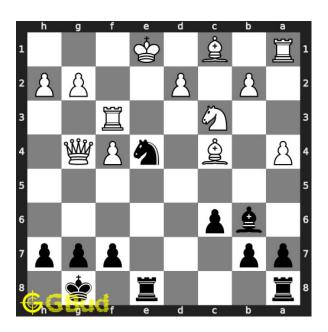

#### Medium chess puzzle 0118

Figure 1: Solve this medium chess puzzle 0118. Gain opponent's queen in 2 moves @ https://gbud.in/g13t9h2

Figure 2: Solve this medium chess puzzle online with solution @ https://gbud.in/g13t9h2

#### Solution 1

**Initial board position** This is the initial board position of medium chess puzzle 0118.

Figure 3: Initial board position of medium chess puzzle 0118