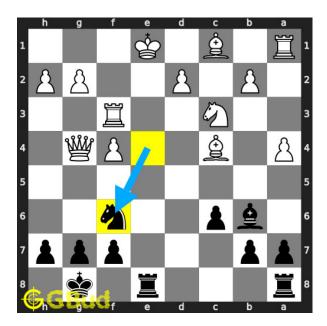

#### $\mathbf{Move} \ \mathbf{1} \quad \text{Move by black}$

Figure 4: Nf6+

this is a discovered attack since the movement of knight results in check from the rook. this knight now targets the queen.

#### Explanation for the moves

- 1. Nf6+ This is a discovered attack since the movement of knight results in check from the rook. This knight now targets the queen.
- 2. Be2 This is a zugzwang move as the opponent is forced to respond with other pieces while their queen is trapped and can't move.
- 3. Nxg4 Your knight captures opponents hanging queen. This is how you can gain opponent's queen in 2 moves.
- 4. For right move You know how to use a discovered attack. Keep learning new strategies
- 5. For wrong move You should have given a discoverd attack to gain opponent's queen. Try again