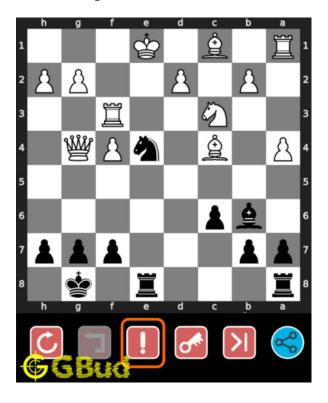

## How to get help for moves in the medium chess puzzle 0118

To get help or the possible next moves in the puzzle, , follow the steps given below

- 1. Go to the puzzle page
- 2. Click the help button (exclamation mark as shown below) to get help or suggestion on next possible move

Figure 12: Click the help button to get help on next move @ https://gbud. in/g13t9h2

Figure 13: Solve more medium puzzles @ https://gbud.in/chsmdpz

Figure 14: Solve other puzzles @ https://gbud.in/chsgppz