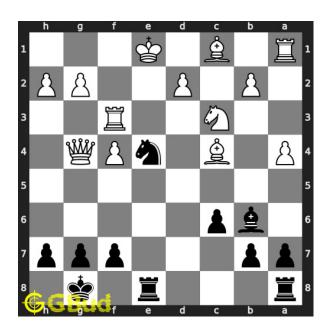

#### Medium chess puzzle 0118

Figure 1: Solve this medium chess puzzle 0118. Gain opponent's queen in 2 moves @ https://gbud.in/g13t9h2

Figure 2: Solve this medium chess puzzle online with solution @ https://gbud.in/g13t9h2

#### Solution to medium chess puzzle 0118

At this puzzle, next move is by Black. The objective of the puzzle is to gain opponent's queen in 2 moves.

See the interactive solution at the puzzle page