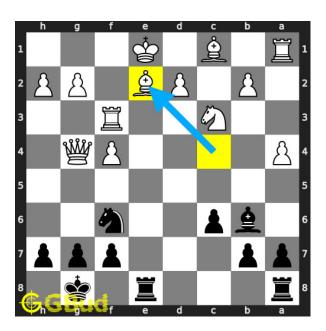

#### Move 2 Move by white

Figure 5: Be2

this is a zugzwang move as the opponent is forced to respond with other pieces while their queen is trapped and can't move.

#### Explanation for the moves

- 1. Nf6+ This is a discovered attack since the movement of knight results in check from the rook. This knight now targets the queen.
- 2. Be2 This is a zugzwang move as the opponent is forced to respond with other pieces while their queen is trapped and can't move.
- 3. Nxg4 Your knight captures opponents hanging queen. This is how you can gain opponent's queen in 2 moves.
- 4. For right move You know how to use a discovered attack. Keep learning new strategies
- 5. For wrong move You should have given a discoverd attack to gain opponent's queen. Try again