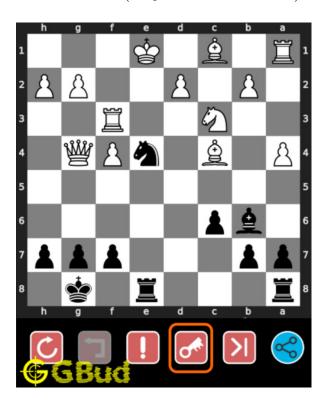

#### How to view the solution to medium chess puzzle 0118

To view the solution to this puzzle, follow the steps given below

- 1. Go to the puzzle page
- 2. Click the solution button (Key as shown below) to view the solution

Figure 11: Click the solution button to view solutions @ https://gbud.in/g13t9h2