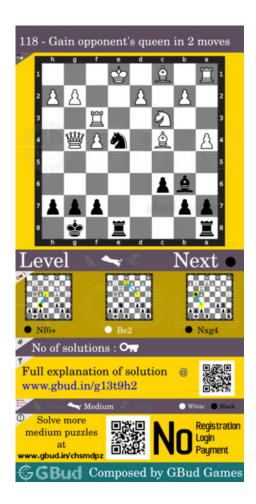

#### Right moves for the solution to the medium chess puzzle 0118

Based on the objective of the puzzle, you have to make the right moves. Following are the right moves

1. Nf6+, Nxg4

#### Explanation for the moves

- 1. Nf6+ This is a discovered attack since the movement of knight results in check from the rook. This knight now targets the queen.
- 2. Be2 This is a zugzwang move as the opponent is forced to respond with other pieces while their queen is trapped and can't move.
- 3. Nxg4 Your knight captures opponents hanging queen. This is how you can gain opponent's queen in 2 moves.
- 4. For right move You know how to use a discovered attack. Keep learning new strategies
- 5. For wrong move You should have given a discoverd attack to gain opponent's queen. Try again

#### medium chess puzzle 0118 chart

Figure 7: medium chess puzzle 118 chart 1

Figure 8: medium chess puzzle 118 chart 2

Figure 9: medium chess puzzle 118 chart 3

Figure 10: medium chess puzzle 118 chart 4