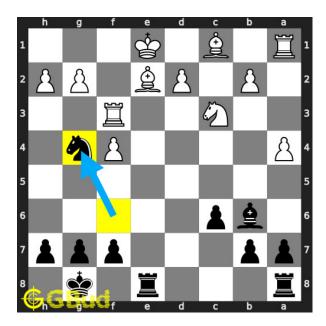

# Medium Chess puzzle # 0118 - Gain opponent's queen in 2 moves

Solve this medium chess puzzle and improve your chess games through improvement of your chess strategies and chess tactics.

Puzzle No: 0118

Difficulty level: medium

Description: Gain opponent's queen in 2 moves

Next Move: Black

Player level: Intermediate

Short URL for puzzle: https://gbud.in/g13t9h2

#### Medium chess puzzle 0118

Figure 1: Solve this medium chess puzzle 0118. Gain opponent's queen in 2 moves @ https://gbud.in/g13t9h2

Figure 2: Solve this medium chess puzzle online with solution @ https://gbud.in/g13t9h2